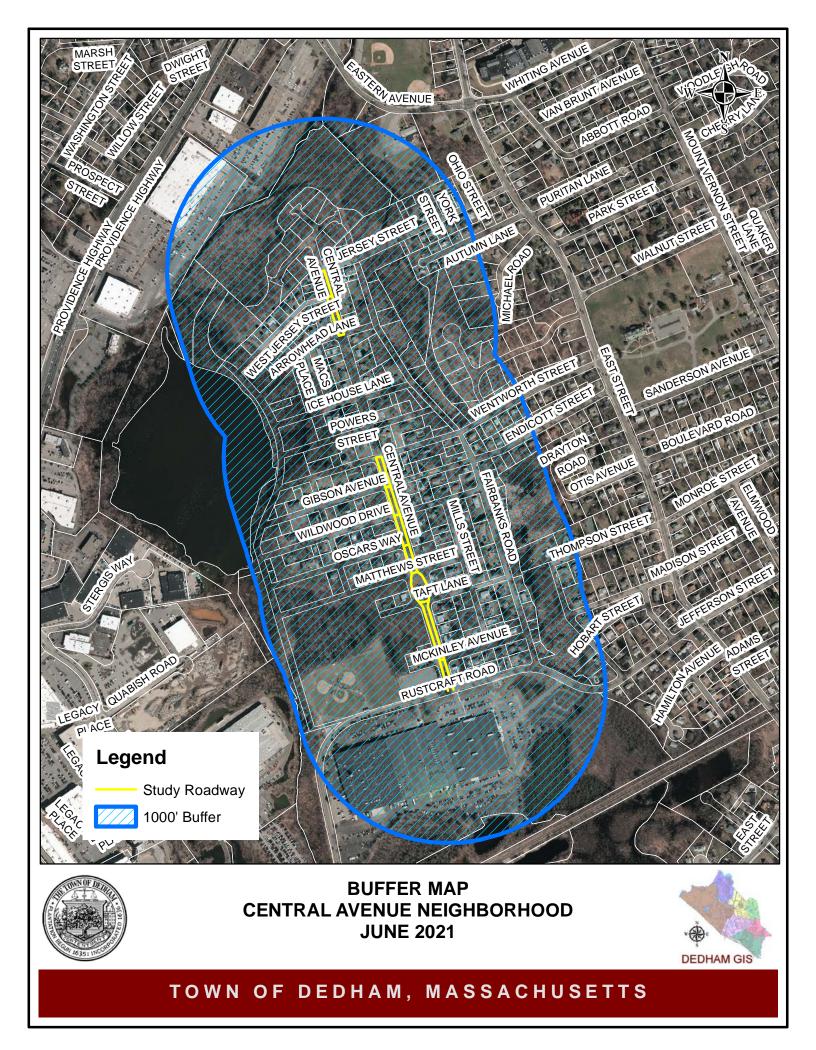

### GIS Data (Pedestrian Generators & Residential Density)

The Engineering Department utilized our latest Geographic Information System (GIS) data to collect the types of pedestrian generators and determine the residential density located within a 1,000 foot buffer of the study area.

Pedestrian generators are those facilities that are considered points of interest that pedestrians travel to, such as parks, community centers, Town/neighborhood centers, libraries, public transit stations, churches and public schools. Based upon the available data, Fairbanks Field is the only pedestrian generators within the 1,000-foot buffer area.

Based upon the available data, the 1,000-foot buffer area has approximately 2 Condo Units, 2 Two-Family Dwellings and 225 Single-Family Dwellings.