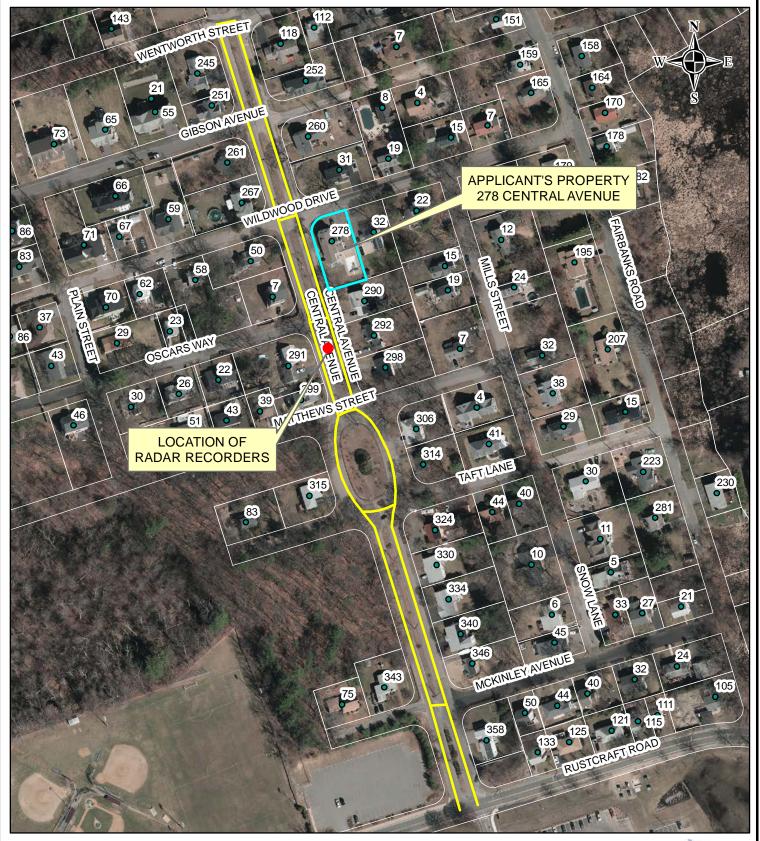

#### Purpose

The Transportation Advisory Committee (TAC), at their 12/10/19 meeting, reviewed the traffic calming request form (#2019-007) submitted by Kristina & Jeff Hibbard of 278 Central Avenue. Based upon the information provided in the form the Hibbard's concerns are the speed at which vehicles travel, high traffic volume and pedestrian/bicyclist safety particularly between the hour of 7 AM to 9AM and 3 PM to 7 PM. The Hibbard's request also makes mention of vehicles using Central Avenue as a cut-through and using the roadway going the wrong direction. The TAC determined that this request warranted an initial evaluation on Central Avenue and requested that the Engineering Department investigate this matter.

#### Observations (Speed, Volume & Classification)

The Town of Dedham utilized a Jamar radar recorder to log the speed and volume of vehicles during the period beginning May 24, 2021 and ending May 28, 2021. The radar was installed on a utility pole across from #261 Central Avenue at approximate Station 20+33 (See Attached Locus Map).

CENTRAL AVENUE REQUEST #2019-007 LOCUS MAP

TOWN OF DEDHAM, MASSACHUSETTS

CENTRAL AVENUE REQUEST #2019-007 RADAR LOCATION MAP

TOWN OF DEDHAM, MASSACHUSETTS

Station ID: 20+33