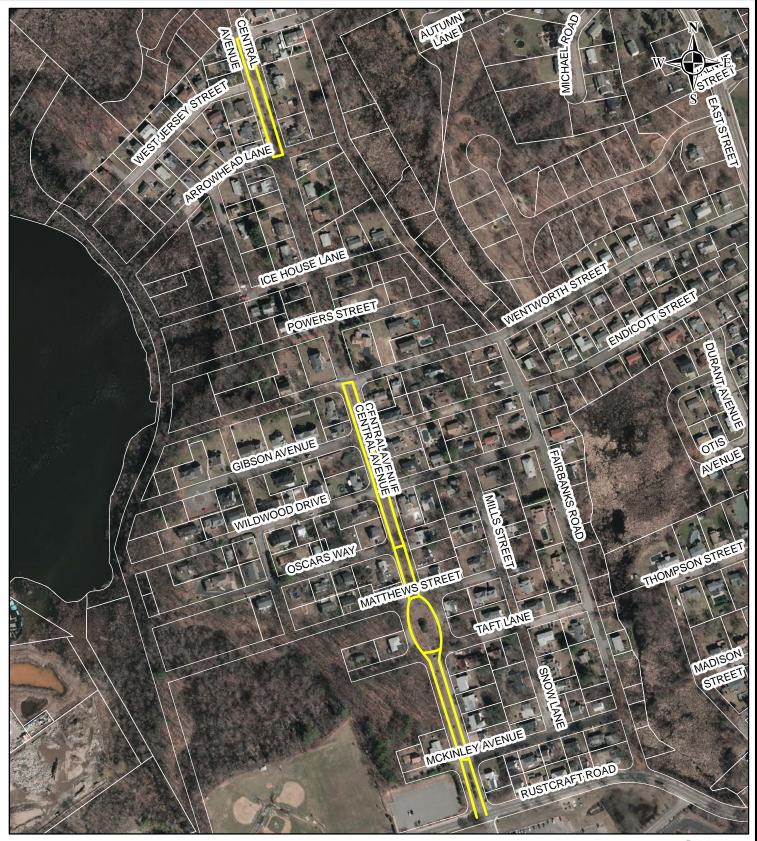

#### Central Avenue (Jersey Street to Arrowhead Lane & Wentworth Street to Rustcraft Road):

Central Avenue is a north/south residential/local roadway within a thickly settled residential area. Central Avenue is a public way within the limits described above and is a private way from Arrowhead Lane to Wentworth Street.

Central Avenue is a two-lane roadway separated by a landscaped median. The pavement width along the public way sections is approximately around 20 feet and the width of the landscaped median is approximately 15 feet. Central Avenue is approximately 2,900 feet in length of which approximately 2,050 feet is public way and 850 feet is private way. The section of Central Avenue from Jersey Street to Arrowhead Lane has an asphalt sidewalk on both sides of the roadway, but the section from Wentworth Street to Rustcraft Road does not have any sidewalks. Based upon this information Central Avenue is not considered to have a continuous sidewalk along the entire length of the roadway. Please refer to the attached Locus Map for the public way sections of Central Avenue.

CENTRAL AVENUE REQUEST #2019-007 LOCUS MAP

TOWN OF DEDHAM, MASSACHUSETTS

CENTRAL AVENUE REQUEST #2019-007 RADAR LOCATION MAP

TOWN OF DEDHAM, MASSACHUSETTS

Station ID: 20+33