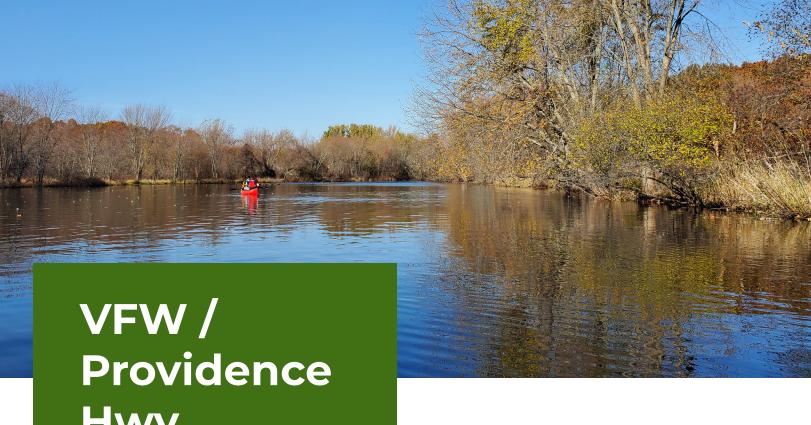

Providence
Hwy
Recreation
Access
Study

The Town of Dedham is seeking to develop a community vision for the recreational access and use of lands adjacent to the Charles River, Providence Highway and VFW Parkway. Tune in to listen, learn, tell us your thoughts, and help develop a recreational plan for this corridor!