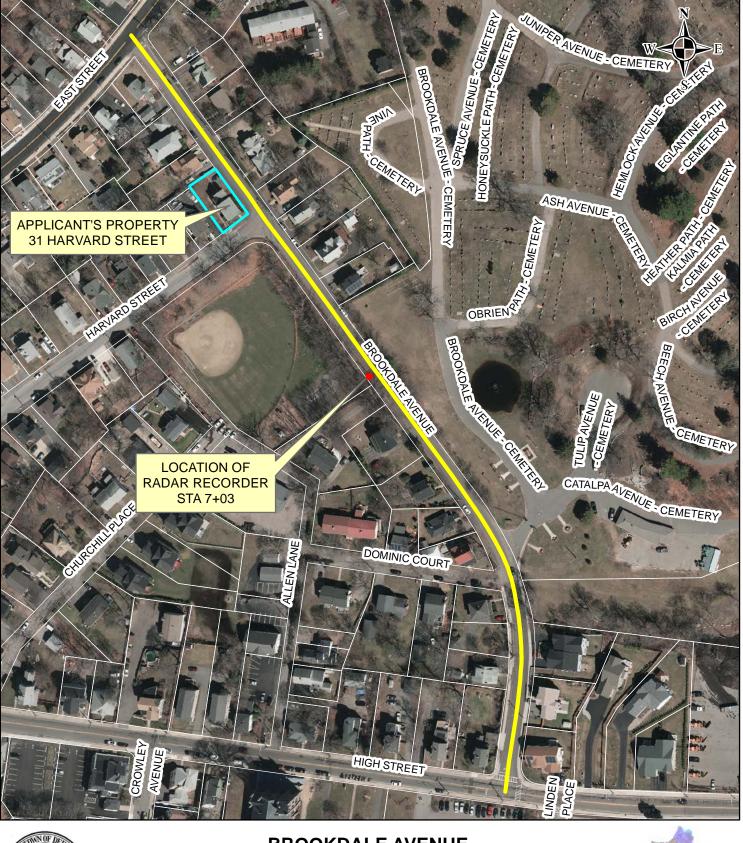

#### Brookdale Avenue:

Brookdale Avenue is a north/south thickly settled residential through street with a pavement width of approximately 20 to 23 feet from East Street to Dominic Court and approximately 24 feet from Dominic Court To High Street. Brookdale Avenue is approximately 1,480 feet (0.28 miles) in length extending from High Street to East Street. There is a continuous concrete sidewalk on both sides of the road from High Street to Dominic Court/Brookdale Cemetery Entrance. There are several non-continuous sidewalks along the roadway between Dominic Court and East Street. These sidewalks are not primarily used for pedestrians but as driveways. During our study we observed portions of these sidewalks being fully mounted by parked cars.

### Observations (Speed, Volume & Classification)

The Town of Dedham utilized a Jamar radar recorder to log the speed and volume of vehicles during the period beginning November 8, 2021 and ending November 12, 2021. The radar was installed on a utility pole near the easterly corner of Churchill Park.

Cc: Select Board

Attachments: Brookdale Avenue Locus Map Brookdale Avenue Neighborhood Buffer Map Combined Speed Statistics Report Traffic Volume Report

BROOKDALE AVENUE REQUEST #2021-004 LOCUS MAP

TOWN OF DEDHAM, MASSACHUSETTS