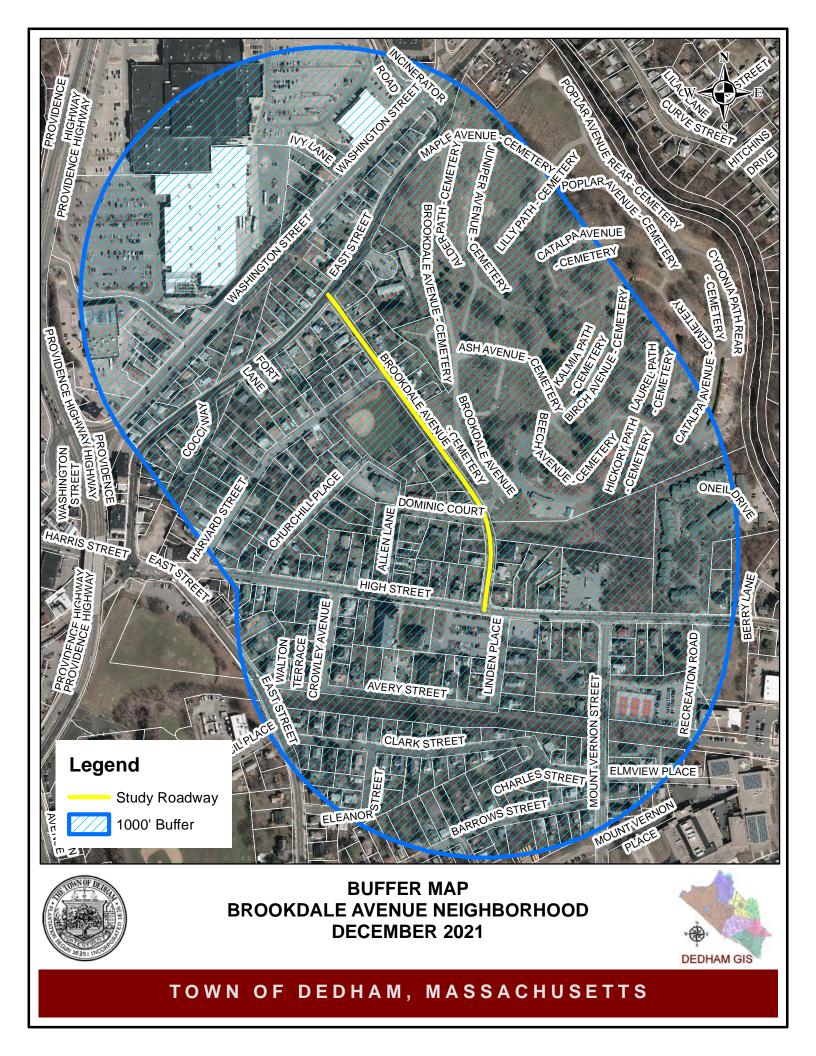

### GIS Data (Pedestrian Generators & Residential Density)

The Engineering Department utilized our latest Geographic Information System (GIS) data to collect the types of pedestrian generators and determine the residential density located within a 1,000 foot buffer of the study area.

Pedestrian generators are those facilities that are considered points of interest that pedestrians travel to, such as parks, community centers, Town/neighborhood centers, libraries, public transit stations, churches and public schools. Based upon the available data, there are four pedestrian generators (Avery Elementary School, Churchill Park, St. Mary's Church and MBTA Bus Stops on Washington Street) within the 1,000 foot buffer area.

Based upon the available data, the 1,000 foot buffer area has a residential density of approximately 2 Apartments with 4 to 8 units, 50 Condo Units, 21 Housing Authority Dwellings, 11 Three-Family Dwellings, 62 Two-Family Dwellings and 160 Single-Family Dwellings.