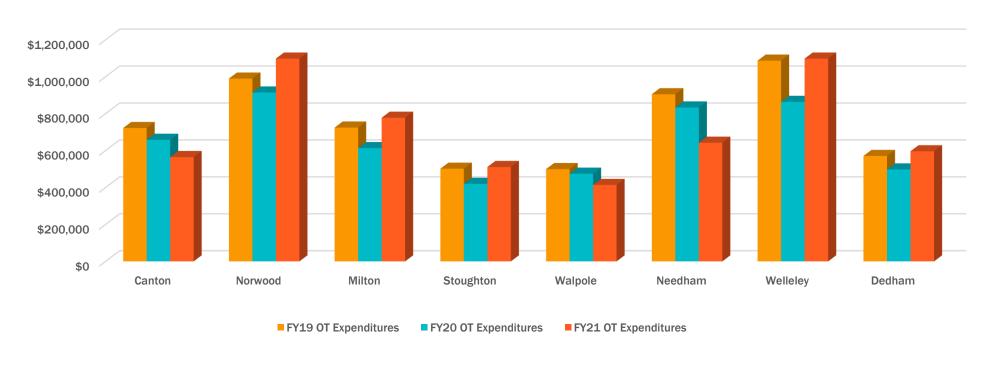

# FY23 BUDGET HIGHLIGHTS



## **PERSONNEL**

New Collective Bargaining Agreements for Police Unions Fall 2021

New Parking Enforcement Officer position, August 2021

Absorbed into FY22 police budget

**New Animal Control Officer, December 2021** 

Significant municipal animal control experience

84% of Police Department budget request

## OVERTIME

**General Overtime:** 



Training: 30 hours per officer budgeted

Court: Past two years has been low due to Pandemic impact on Court operations

**Fair Labor Standards Act** 

9.5% of Police Department budget request

# OVERTIME COMPARISON

#### **Overtime Comparison**



## SERVICES

#### What is new and different:

- Animal removal, \$4,000
- Additional copier expense anticipate in association with new facility
- Technology Support over past two years has included acquisition and implementation of new Computer Aided Dispatch and Records Management Software. This year includes electronic control weapon swap. Law Enforcement Clinician expenses shifted to this line.
- Community Resource Dog insurance and veterinarian expenses moved to medical
- ➤ 4% of Police Department budget request

### **SUPPLIES**

#### What is new and different:

Fuel consumption experience. 4 hybrid vehicles at this time.

Less tire replacement: FY15/16-50 tires, FY20/21-24 tires.

ID printer replacement: \$2,300

**Surveillance equipment: \$3,000** 

Battery replacement for electro