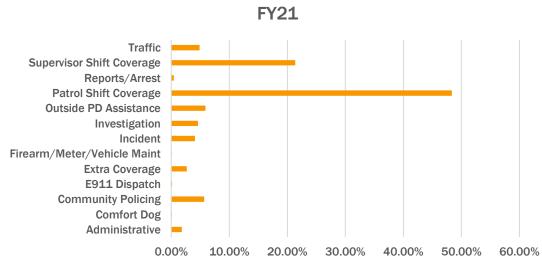

# FY23 BUDGET HIGHLIGHTS



## **PERSONNEL**

New Collective Bargaining Agreements for Police Unions Fall 2021

New Parking Enforcement Officer position, August 2021

Absorbed into FY22 police budget

**New Animal Control Officer, December 2021** 

Significant municipal animal control experience

84% of Police Department budget request

## OVERTIME

**General Overtime:** 



Training: 30 hours per officer budgeted

Court: Past two years has been low due to Pandemic impact on Court operations

**Fair Labor Standards Act** 

9.5% of Police Department budget request

# OVERTIME COMPARISON

#### **Overtime Comparison**



## SERVICES

#### What is new and different:

- Animal removal, \$4,000
- Additional copier expense anticipate in association with new facility
- Technology Support over past two years has included acquisition and implementation of new Computer Aided Dispatch and Records Management Software. This year includes electronic control weapon swap. Law Enforcement Clinician expenses shifted to this line.
- Community Resource Dog insurance and veterinarian expenses moved to medical
- ➤ 4% of Police Department budget request

### **SUPPLIES**

#### What