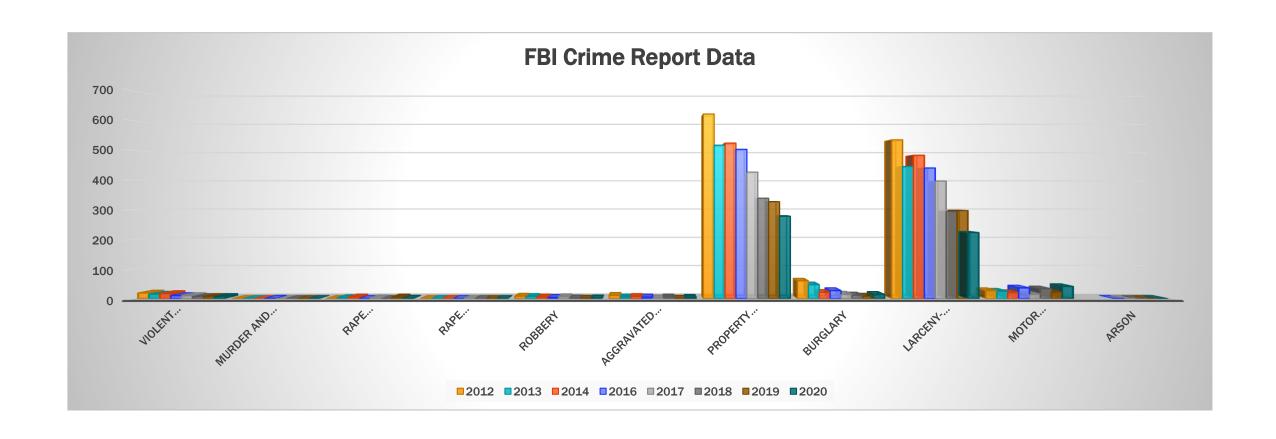

ITAL REQUESTS

### Police Vehicles (5) \$242,095:

- > Two marked hybrid vehicles, \$60,800 per
- One unmarked hybrid vehicle, \$39,300
- > One transport vehicle, \$71,000
- > Trailer for firearms training equipment, \$10,195

# CAPITAL REQUEST

#### Radio System Upgrades:

- ➤ Verizon has scheduled the discontinuation of support for copper lines which connect police and fire radio infrastructure effective June of 2022.
- Replace with fiber connection using Dedham Public Schools fiber ring.
- > Need to branch off of ring to connect to equipment.
- Relocate police and fire equipment at Needham tower site

# CAPITAL REQUEST

Replace existing desktop computer at Police Station, \$37,100

- 25 computers
- 2 acquired during 2017, 23 mid-2018
- Tower, monitor, soundbar and camera

# CRIME DATA



# ANIMAL CONTROL STATISTICS

| 2019  | •             |        |         |      |      |    |          |       | 2020                |       |      |     |      |      |      |      |         | 202:              | ı     |        |       |        |      |      |      |      |                 | 2022  |          |      |     |        |      |      |      |         |
|-------|---------------|--------|---------|------|------|----|----------|-------|---------------------|-------|------|-----|------|------|------|------|---------|-------------------|-------|--------|-------|--------|------|------|------|------|-----------------|-------|----------|------|-----|--------|------|------|------|---------|
|       | Los           | Bite ( | Cat     | Well | Wild |    | Mis<br>c | Total |