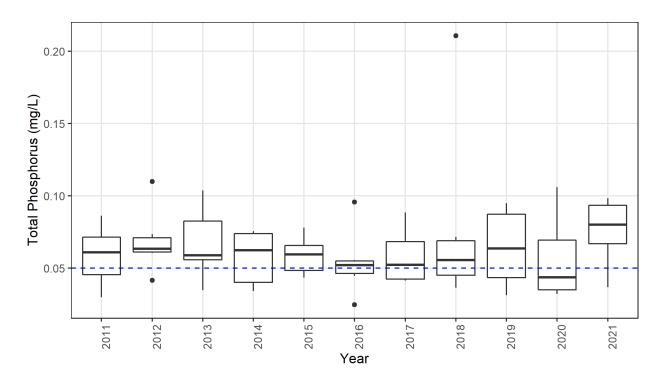

level in 2021 was 0.08 mg/l, which is above the threshold for waters entering a lake or reservoir (Table 3). Since 2010, seasonal averages have ranged from 0.05mg/l to 0.08 mg/l in 2018 due to a large outlying value (Figure 3). In 2021 however, there was no large outlier, but higher values in almost all months, suggesting

phosphorus is becoming more of an issue. Future data will tell whether this represents a new normal, or aberrant findings for 2021.

Table 3: The maximum, average, and minimum values of total phosphorus recorded during 2020 at Mother Brook in Dedham, MA. N=6.

| Maximum (mg/l) | Average (mg/l) | Minimum (mg/l) | Standard (mg/l) |
|----------------|----------------|----------------|-----------------|
| 0.10           | 0.08           | 0.04           | 0.05            |



Figure 3: Total phosphorus levels at Mother Brook in Dedham, MA from year 2011 to 2021. The blue dashed line is at 0.05mg/l. Boxplot statistics are the same as in Figure 2.

It is important to note that the Massachusetts DEP asks for additional information to help identify a problem with total Phosphorus, such algae or other primary producer data. While we do not have primary producer data at this site, there is a strong negative correlation between total Phosphorus levels and dissolved oxygen levels ( $R^2 = -0.58$ ) over the last 10 years, suggests eutrophication may be a concern. While dissolved oxygen levels are not considered low at this site, the strong relationship with total Phosphorus implies that it is important to maintain low nutrient levels.

## pН

The Commonwealth of Massa