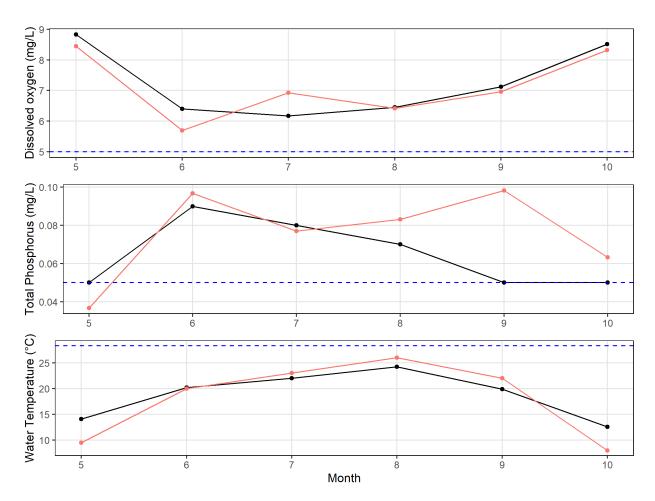

## Part II: Self-Assessment

First, in the box below, select the impairment(s) and/or TMDL(s) that are applicable to your MS4. Make sure you are referring to the most recent EPA approved Section 303(d) Impaired Waters List which can be found here: https://www.epa.gov/tmdl/region-1-impaired-waters-and-303d-lists-state