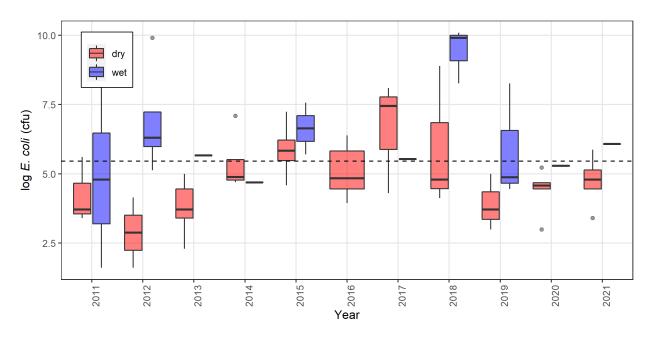

ent failure of either single sample maximum or season geometric mean.

| Year | Maximum | Average | Minimum | Geometric Mean |
|------|---------|---------|---------|----------------|
| 2011 | 3450    | 653     | 5       | 94             |
| 2012 | 19900   | 3538    | 5       | 261            |
| 2013 | 288     | 100     | 10      | 60             |
| 2014 | 1200    | 337     | 109     | 191            |
| 2015 | 1940    | 735     | 98      | 457            |
| 2016 | 591     | 235     | 52      | 161            |
| 2017 | 3260    | 1327    | 74      | 569            |
| 2018 | 24200   | 9237    | 62      | 2160           |
| 2019 | 3870    | 716     | 20      | 132            |
| 2020 | 199     | 116     | 20      | 93             |
| 2021 | 437     | 200     | 30      | 142            |



Figure 2: *E. coli* levels at Mother Brook in Dedham, MA from years 2011 to 2021 – note the log scale. The plot shows levels grouped by weather (blue = wet, red = dry). The black dashed line shows the single sample maximum acceptable threshold (235 CFU/100mL). The lower and upper bounds of each box correspond to the first and third quartiles (the 25th and 75th percentiles). The upper whisker extends to the largest value or no further than 1.5 \* the range between these two quartiles. Similarly, the lower whisker extends from the hinge to the smallest value or 1.5 \* this interquartile range. Data beyond the end of the whiskers are "outlying" points and are plotted individually.

## Phosphorus

The Commonwealth of Massachusetts does not currently provide numerical standards for classifica