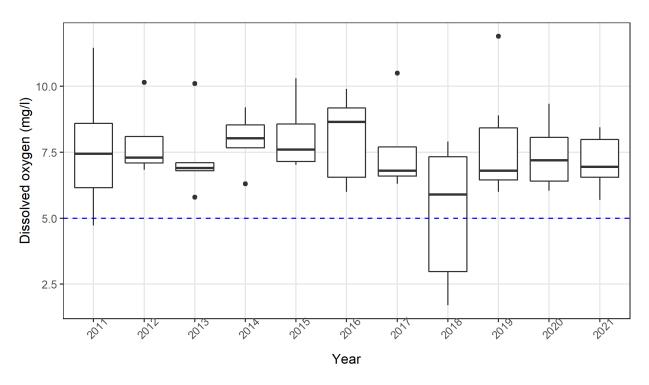

## Part II: Self-Assessment

First, in the box below, select the impairment(s) and/or TMDL(s) that are applicable to your MS4. Make sure you are referring to the most recent EPA approved Section 303(d) Impaired Waters List which can be found here: https://www.epa.gov/tmdl/region-1-impaired-waters-and-303d-lists-state