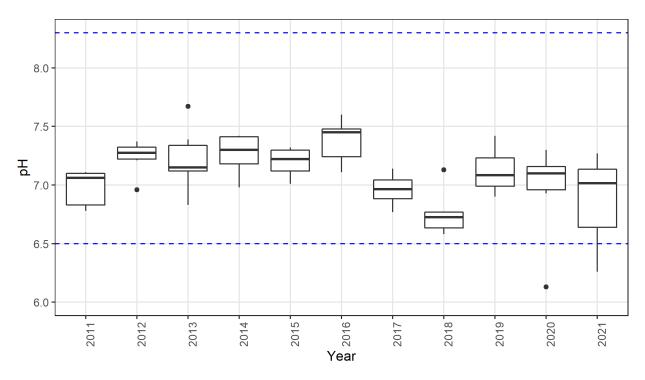

( $R^2 = -0.58$ ) over the last 10 years, suggests eutrophication may be a concern. While dissolved oxygen levels are not considered low at this site, the strong relationship with total Phosphorus implies that it is important to maintain low nutrient levels.

## pН

The Commonwealth of Massachusetts considers a pH range between 6.5 and 8.3 to be healthy for waterbodies in the state. Since 2010 pH levels have been within the acceptable range at the Mother Brook site except during one sampling event in 2020 and 2021 (Figure 4). The October water sample had a pH of 6.26, which is too acidic, but all other samples that year had near neutral values. This coincides with a new pH probe in use at NepRWA and it will depend on future data to determine whether the probe is faulty or more accurate.



Figure 4: The pH levels at the eight sites in Dedham for years 2011 through 2021. Blue dashed lines represent the Common Boxplots statistics are the same as Figure 2.

## Dissolved Oxygen:

The Commonwealth of Massachusetts considers DO levels below 5 mg/L to be stressful to all aquatic organisms and below 6 mg/L to be stressful to certain species of fishes that require colder water. Mother Brook is not a cold-water resource according to the Massachusetts Division of Fisheries and Wildlife, so here we use the 5 mg/l threshold.

Dissolved oxygen levels in 2021 were similar to the 10-year average levels (Figure 5). Trends in seasonal dissolved oxygen are likely driven by stream temperatures and nutrient enrichment. Ten years of data shows that DO levels are typically above the stressful th