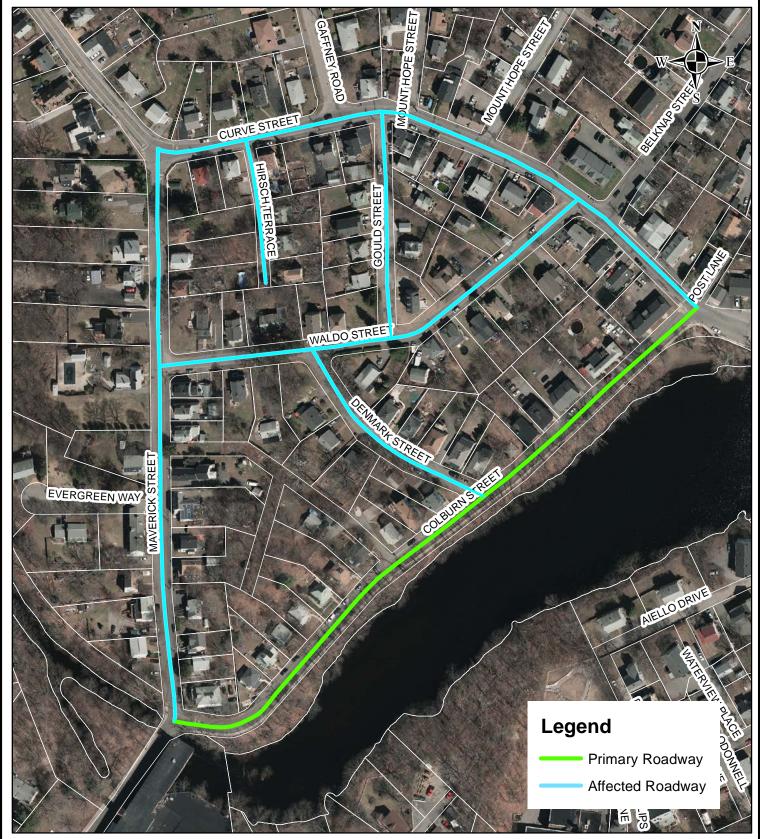

#### Study Area

The study area encompasses the section of Colburn Street between Curve Street and Maverick Street as the Primary Roadway and included Curve Street (Colburn St to Maverick St), Maverick Street (Curve St to Colburn St), Hirsch Terrace, Denmark Street, Waldo Street and Gould Street as the Affected Roadways (See the attached Affected Roadways Map).

COLBURN STREET REQUEST #2021-001 AFFECTED ROADWAYS MAP

TOWN OF DEDHAM, MASSACHUSETTS