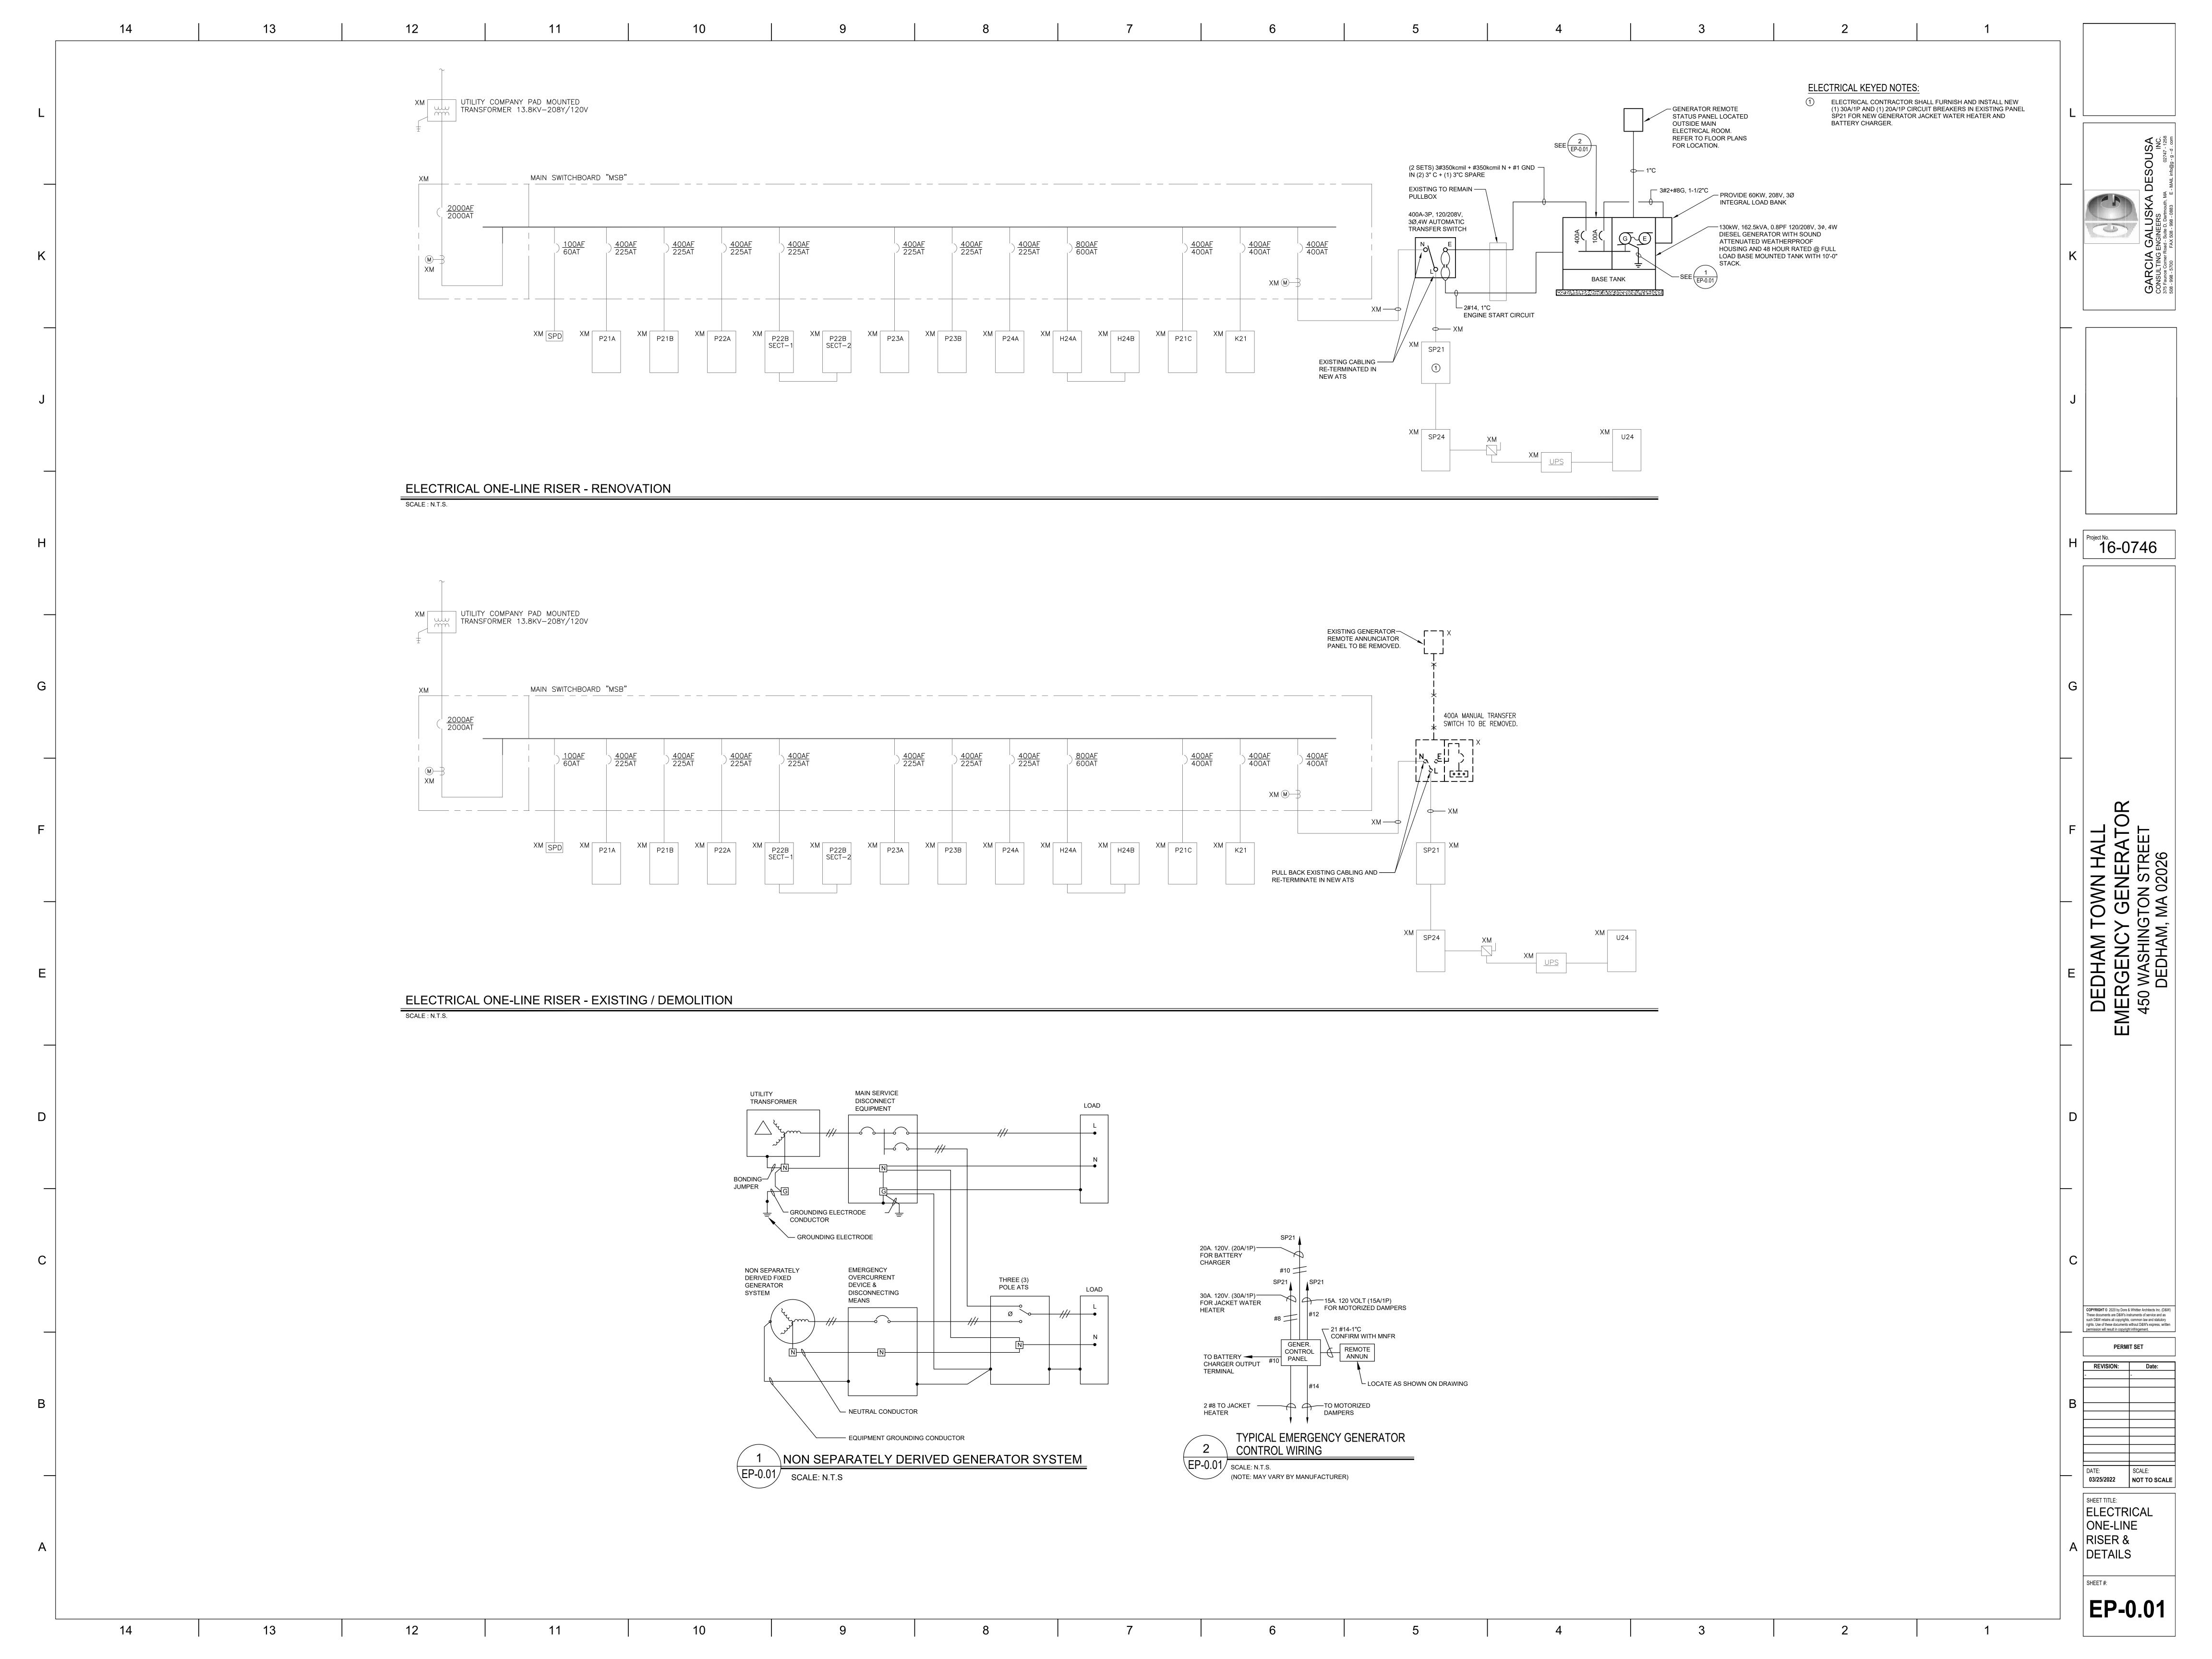

# 2. Location and Work to be Done

The Work consists of supplying, delivering and installing a 130KW diesel generator for the Dedham Town Hall (Health Department), and associated construction work.

## 2.1: Purchase Description/Scope of Services:

2.1.1. The Town of Dedham is seeking to purchase a 130KW diesel generator to be installed at the Town Hall to provide emergency power to the Health Department to protect vaccines and other sensitive items during electrical outtages.

The location, general characteristics, and principal details of the Work are indicated on plans entitled: ATTACHMENT B –Specifications.

It is the contractor's responsibility to ask clarifying questions as directed under item 8.