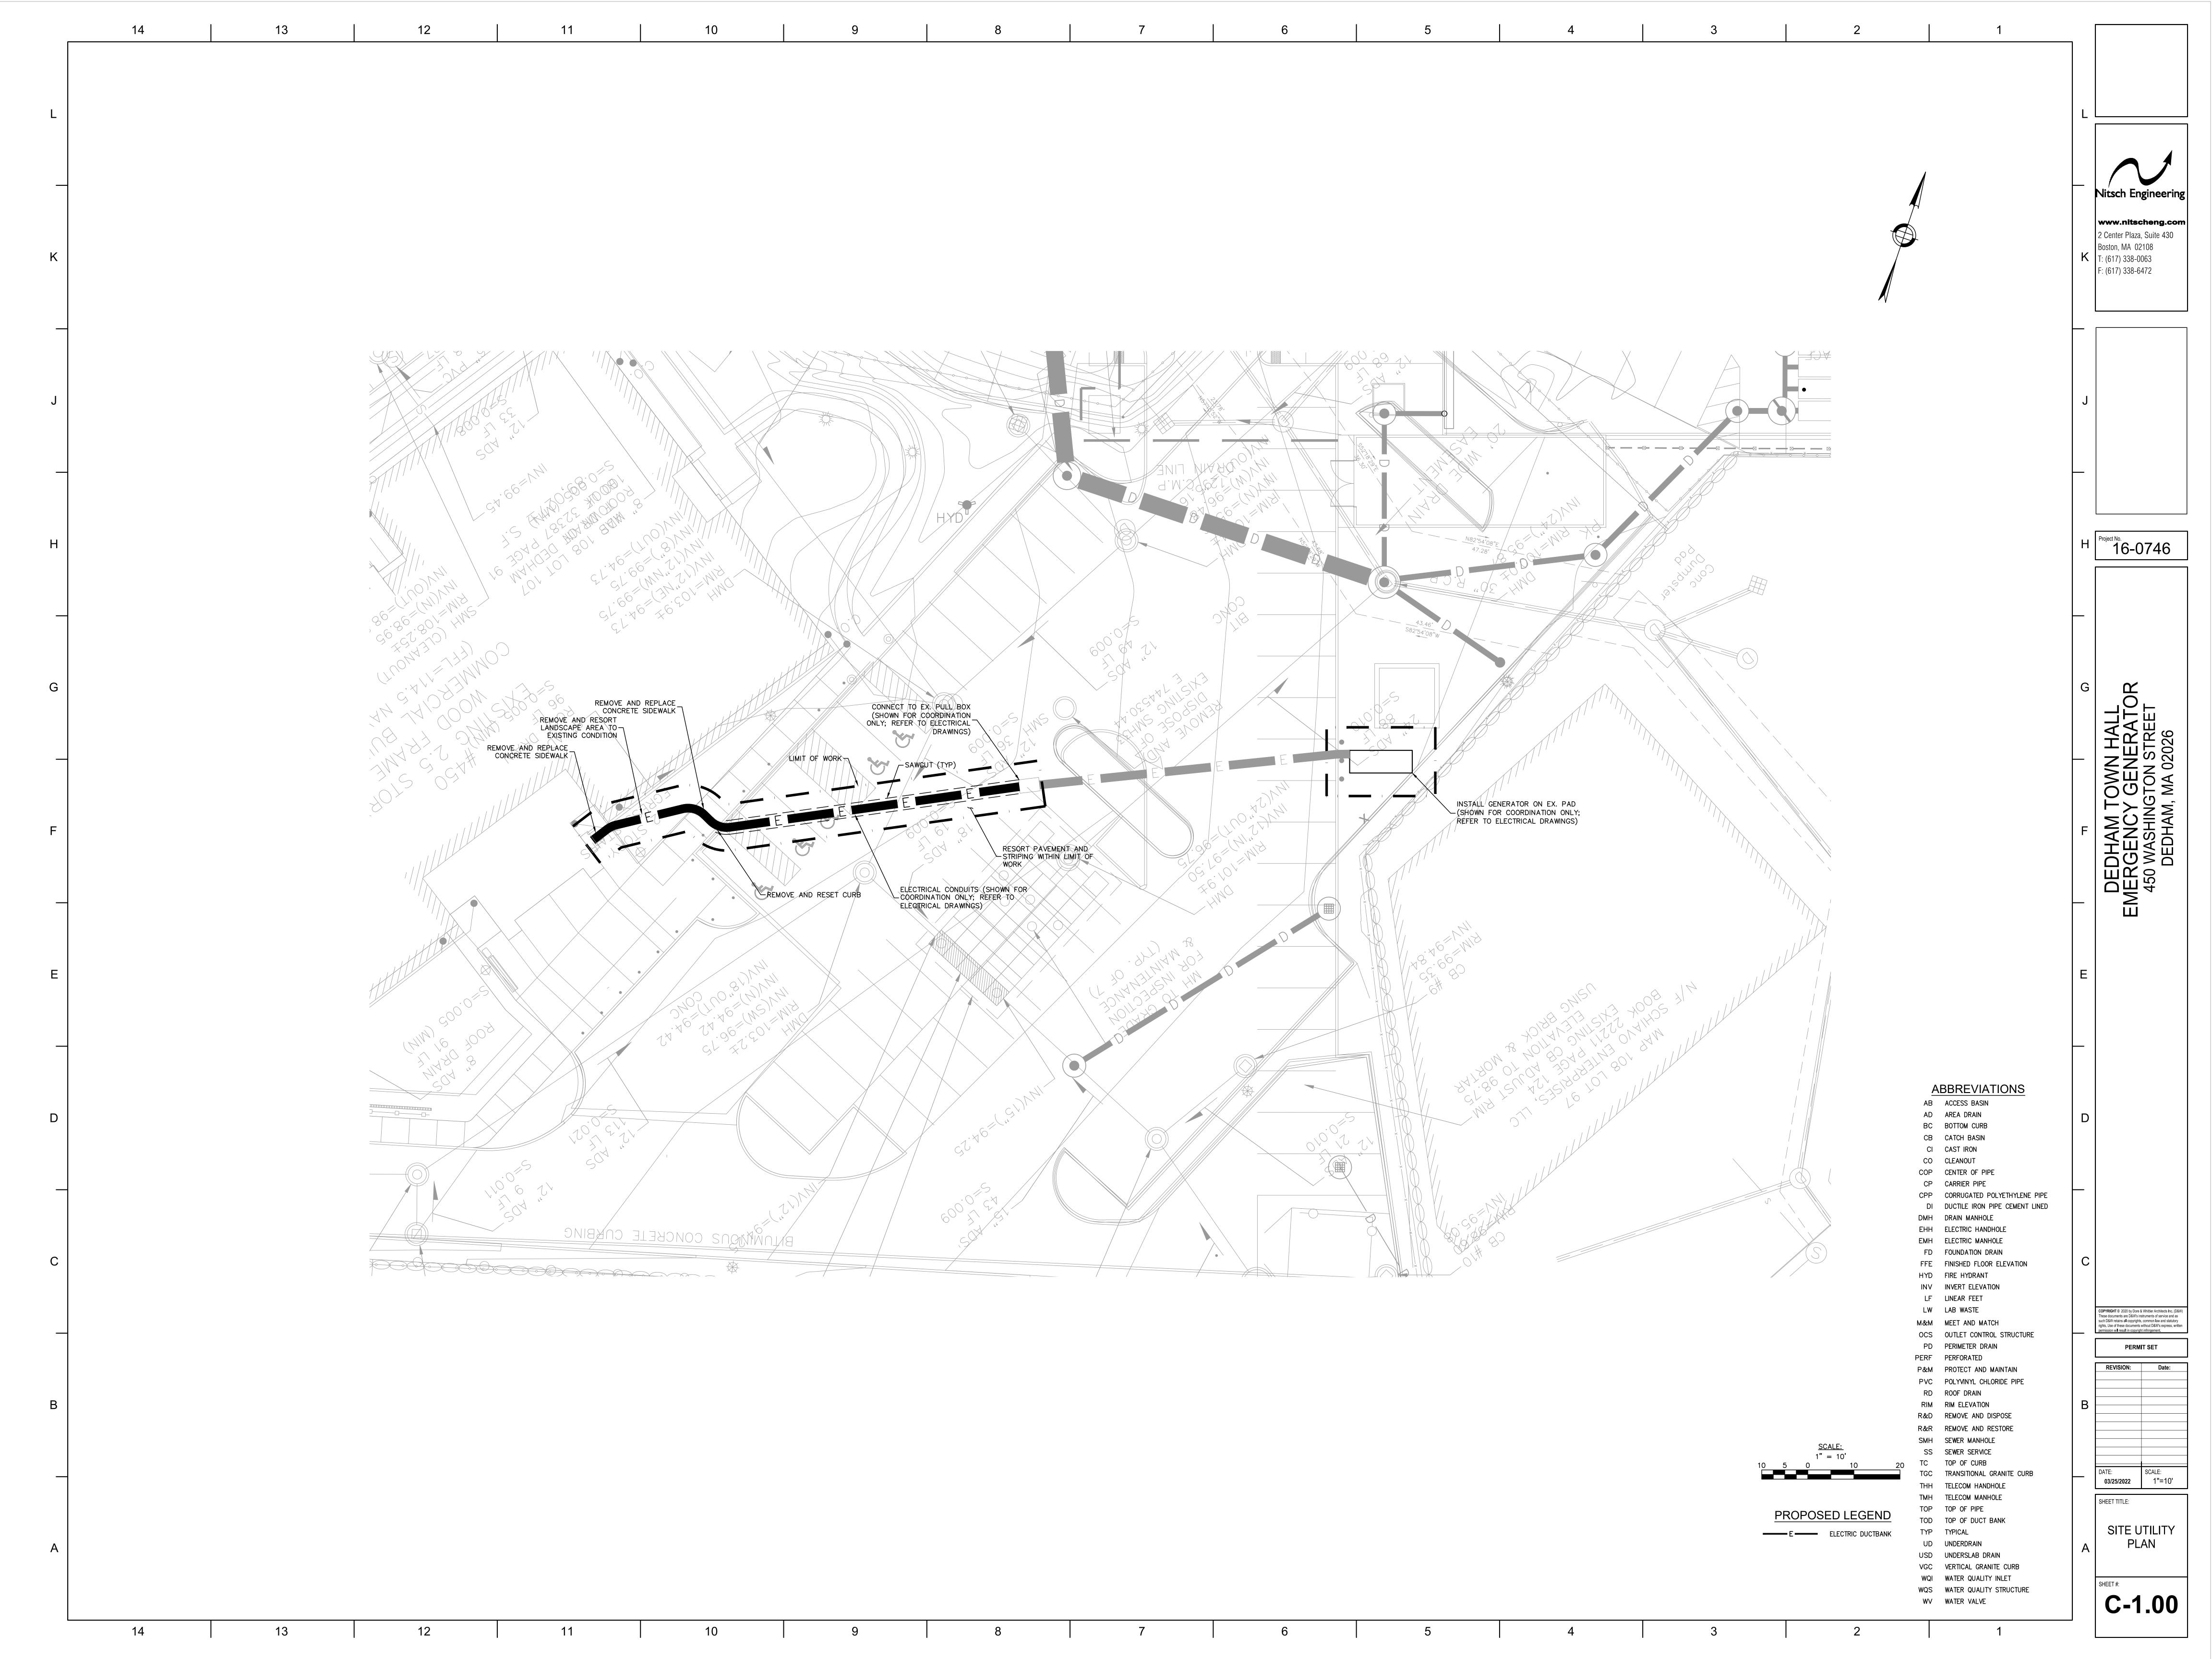

# 2. Location and Work to be Done

The Work consists of supplying, delivering and installing a 130KW diesel generator for the Dedham Town Hall (Health Department), and associated construction work.

## 2.1: Purchase Description/Scope of Services:

2.1.1. The Town of Dedham is seeking to purchase a 130KW diesel generator to be installed at the Town Hall to provide emergency power to the Health Department to protect vaccines and other sensitive items during electrical outtages.

The location, general characteristics, and principal details of the Work are indicated on plans entitled: ATTACHMENT B –Specifications.

It is the contractor's responsibility to ask clarifying questions as directed under item 8.