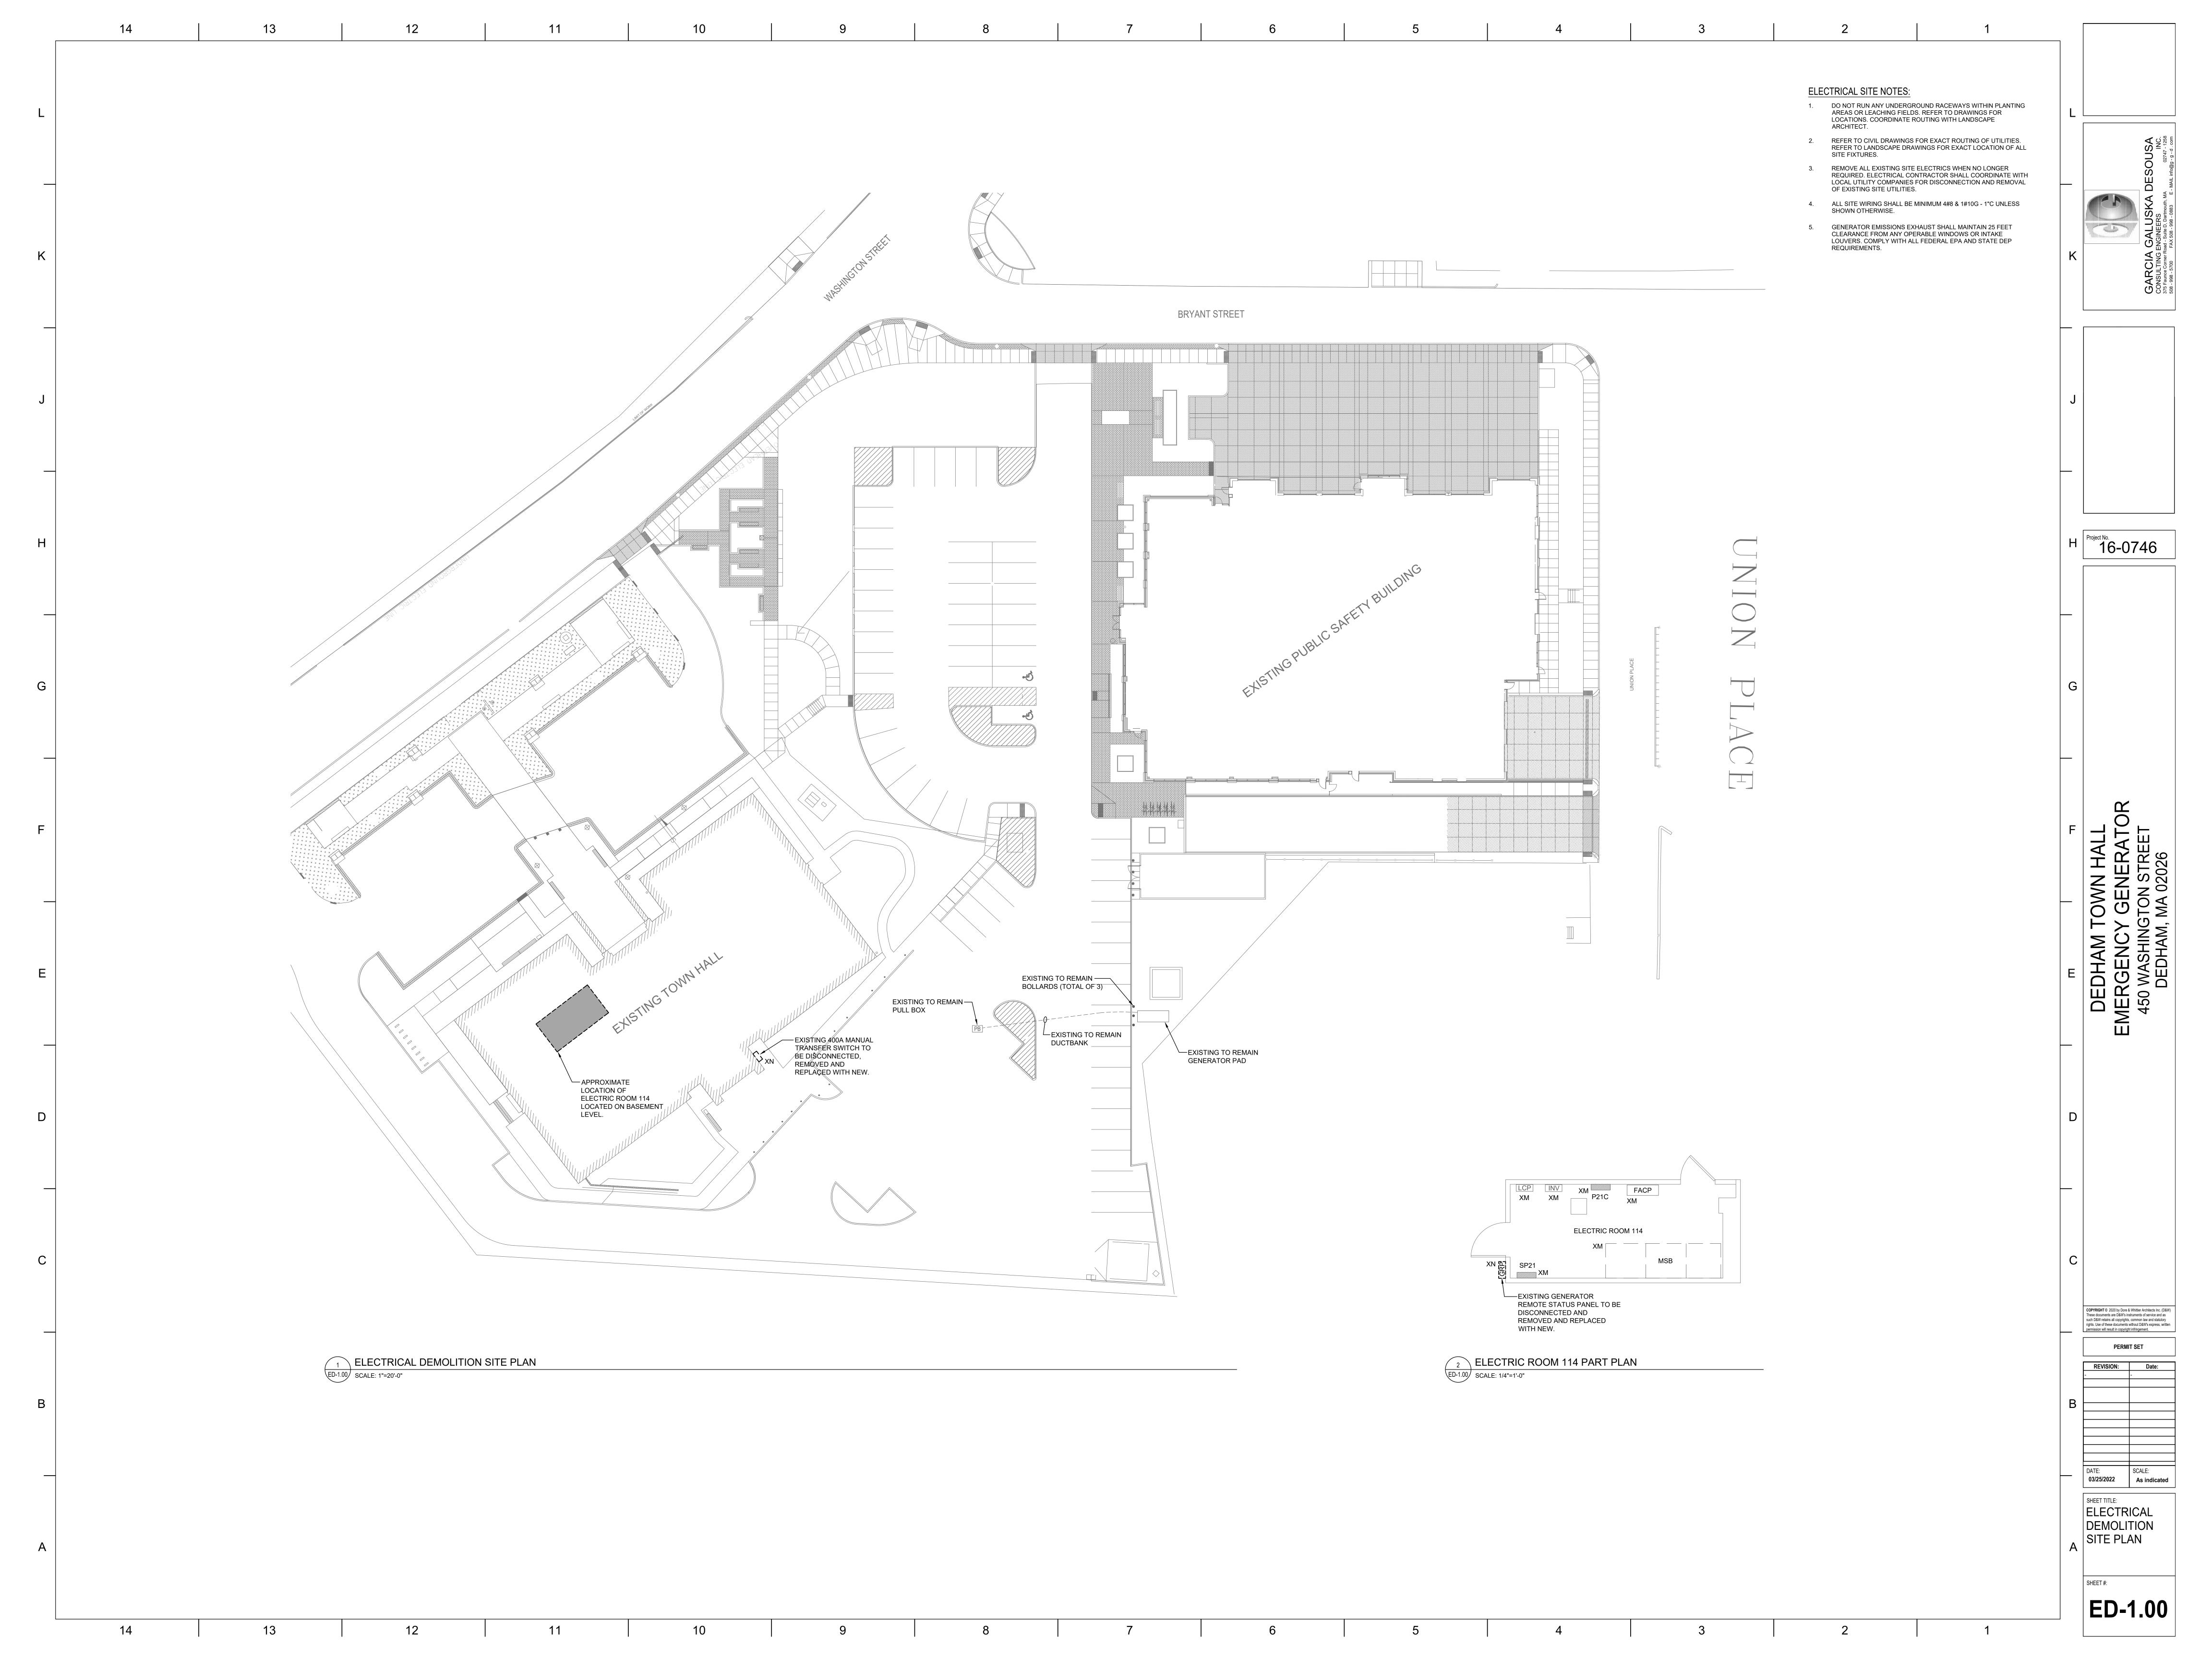

# 2. Location and Work to be Done

The Work consists of supplying, delivering and installing a 130KW diesel generator for the Dedham Town Hall (Health Department), and associated construction work.

## 2.1: Purchase Description/Scope of Services:

2.1.1. The Town of Dedham is seeking to purchase a 130KW diesel generator to be installed at the Town Hall to provide emergency power to the Health Department to protect vaccines and other sensitive items during electrical outtages.

**Awarding Authority:** 

Town of Dedham

Contract Number: 20230018 City/Town: DEDHAM

Description of Work: The Town of Dedham seeks to purchase a 130KW diesel generator and have it installed. Work will include digging

trenches, electrical work involving utilities and hooking up to existing elec room, etc..

**Job Location:** 450 Washington St