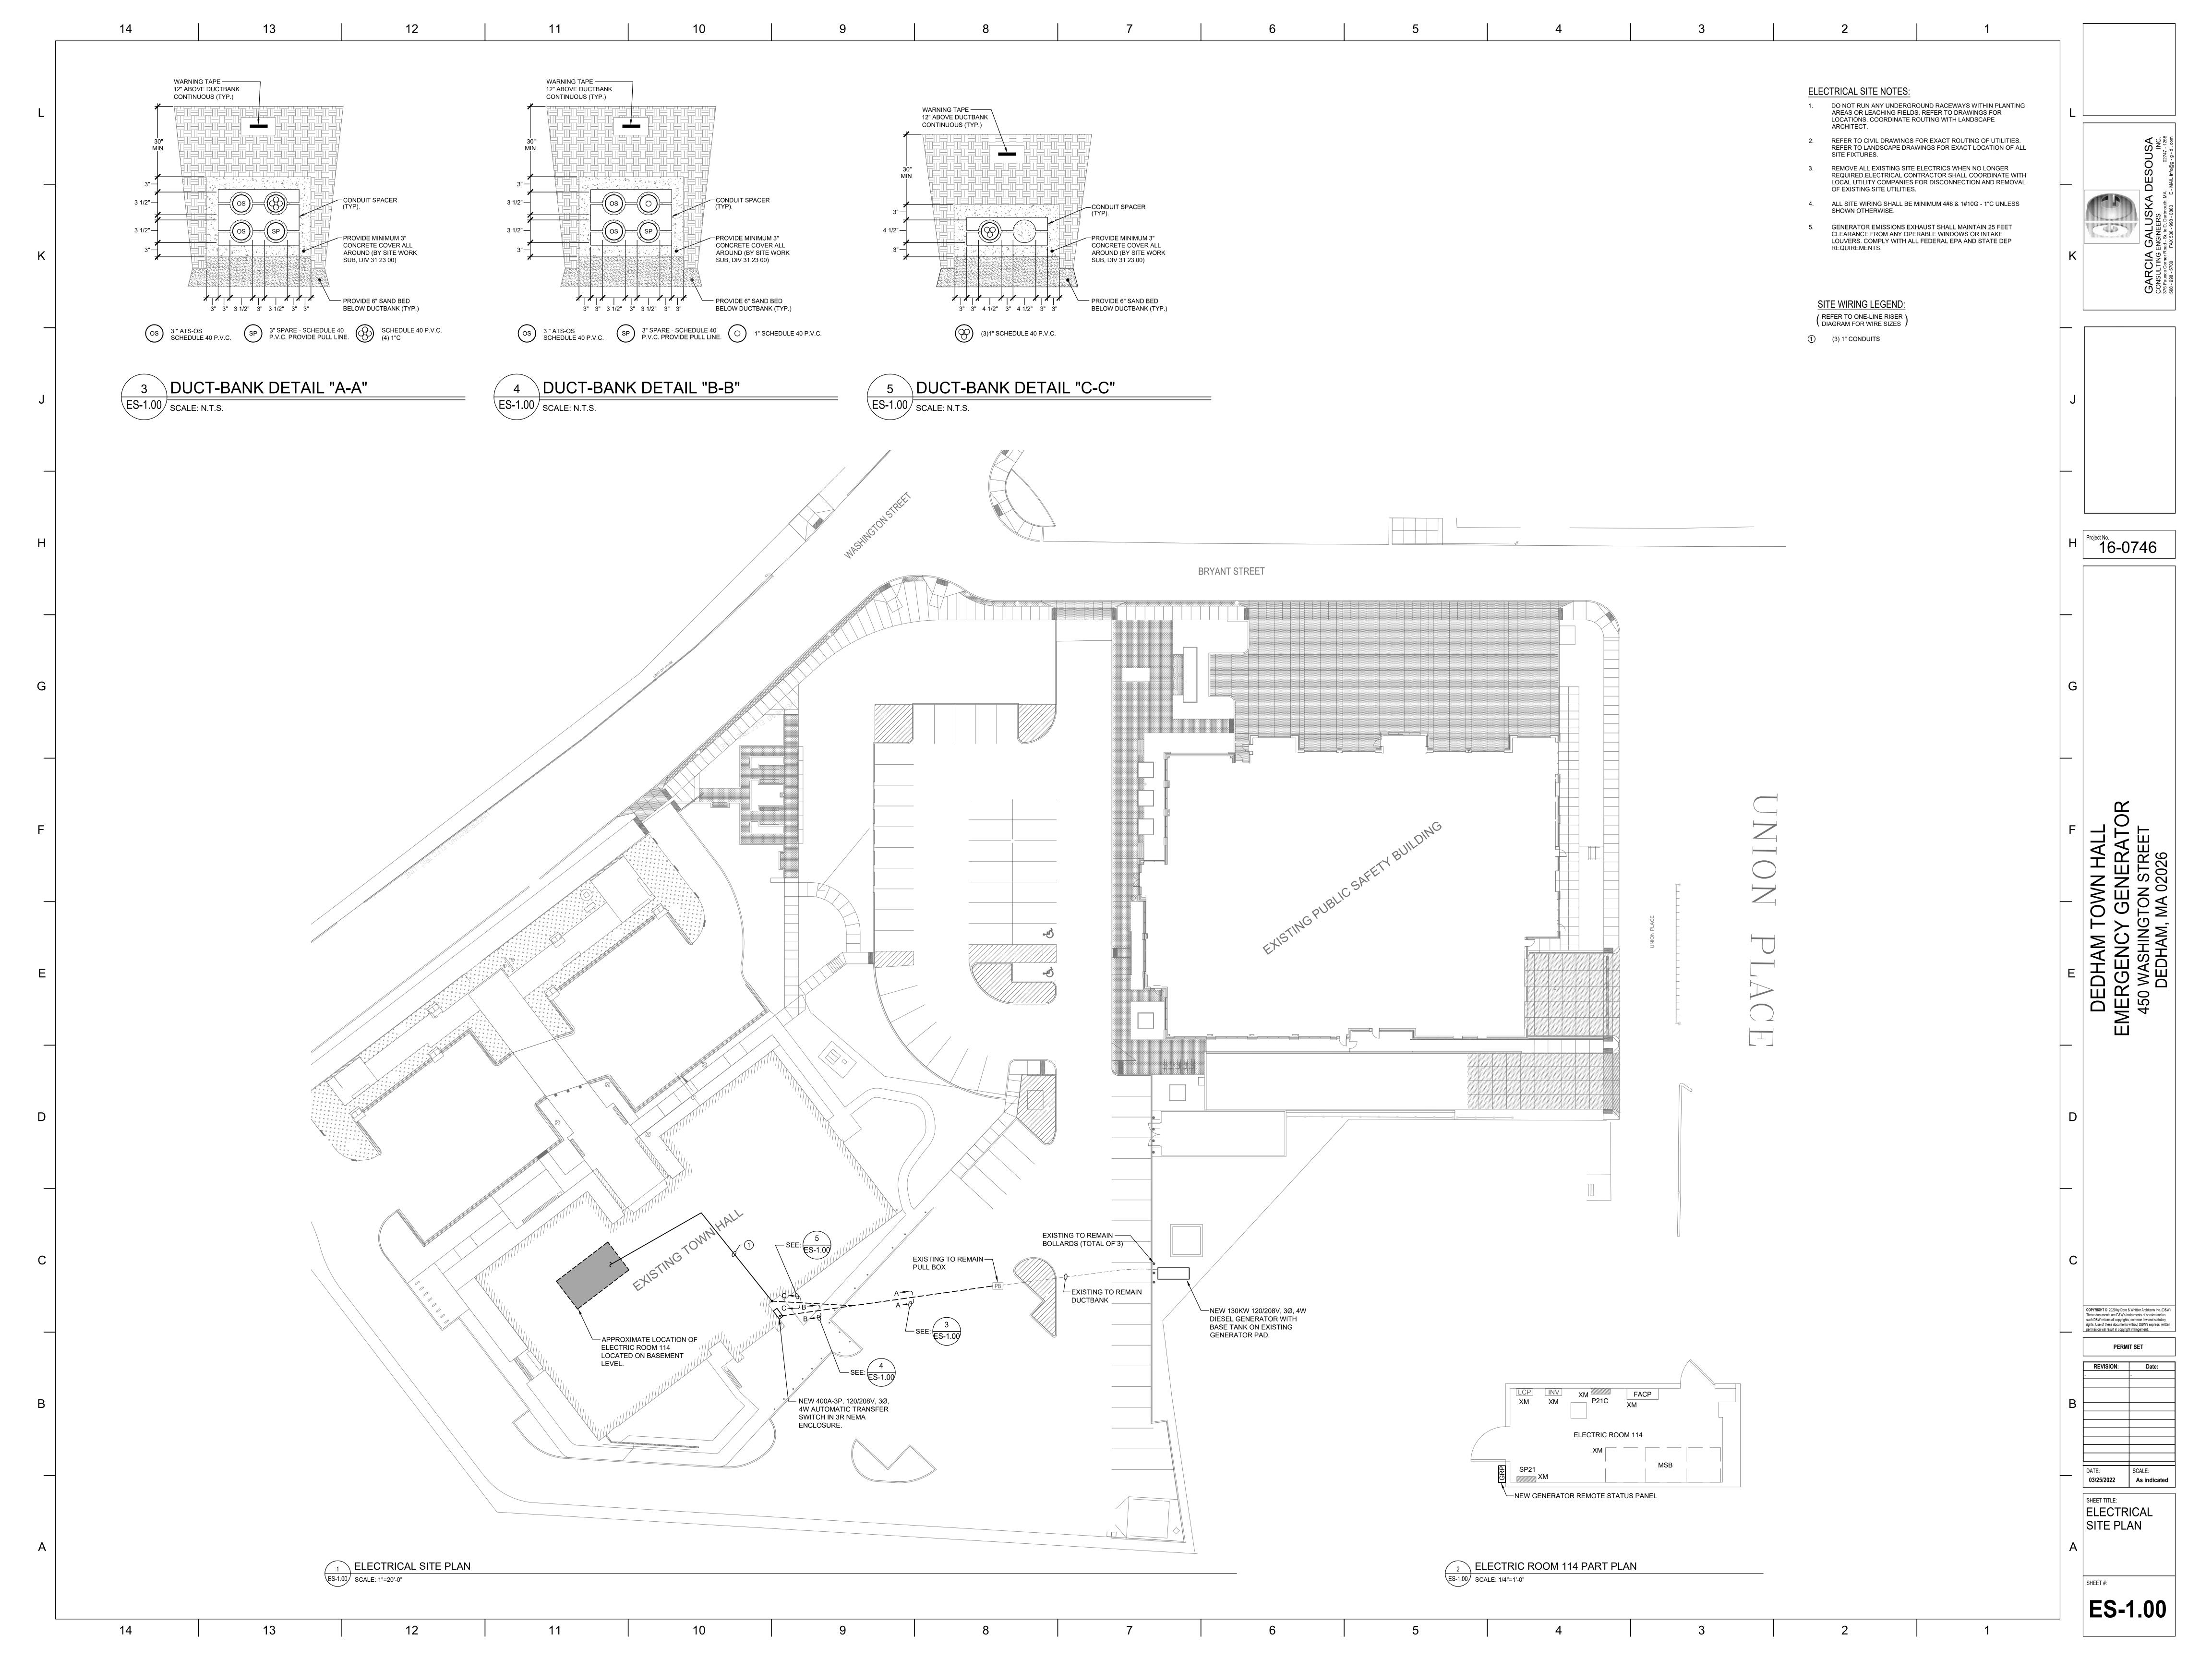

# 2. Location and Work to be Done

The Work consists of supplying, delivering and installing a 130KW diesel generator for the Dedham Town Hall (Health Department), and associated construction work.

## 2.1: Purchase Description/Scope of Services:

2.1.1. The Town of Dedham is seeking to purchase a 130KW diesel generator to be installed at the Town Hall to provide emergency power to the Health Department to protect vaccines and other sensitive items during electrical outtages.

**Awarding Authority:** 

Town of Dedham

Contract Number: 20230018 City/Town: DEDHAM

Description of Work: The Town of Dedham seeks to purchase a 130KW diesel generator and have it installed. Work will include digging

trenches, electrical work involving utilities and hooking up to existing elec room, etc..

**Job Location:** 450 Washington St